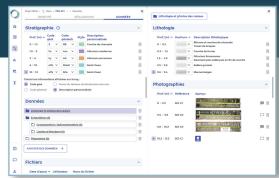

#### Import / export of ground investigation data

**AGS** compatible

**Interpretation** (in situ and lab)

Automated reports

#### DECISION TOOLS

Decision support tools for representative values

## **Statistics** and graphics

**3D** sections and stratigraphic blocks

Automated reports

## **PARAMETERS**

**Traceability** of the interpreted parameters

Application of good engineering guidance practices