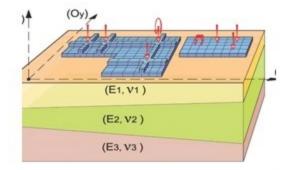

## THÉMATIQUE : FONDATIONS SUPERFICIELLES

### Jour 1 : Base de dimensionnement des Fondations superficielles

- Les principes
- Les règles de calcul de portance et de tassements suivant les normes en vigueur (DTU, Fascicule 62 et EC7).
- Le cas des radiers et dallages
- Outils d'ingénierie « exercices d'application »