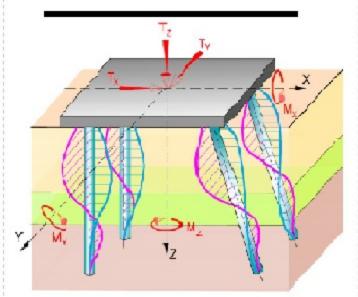

### THÉMATIQUE : FONDATIONS PROFONDES

#### Jour 2 : Base de dimensionnement des Fondations profondes

- Les principes
- Les règles de calcul de portance suivant les normes en vigueur (DTU, Fascicule 62 et EC7).
- Les essais et contrôles
- Les cas de charges particuliers (frottement négatif, efforts horizontaux)
- Outils d'ingénierie « exercices d'application »